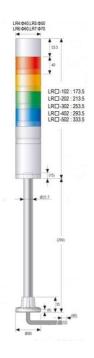

## Specifications

| Brand              | Patlite                |
|--------------------|------------------------|
| Buzzer             | Yes                    |
| Cable length       | lm                     |
| Colour modules     | Red, amber and green   |
| Connection         | Circular bracket/cable |
| Dimensions         | Ø60mm x 253,5mm        |
| Housing colour     | Silver                 |
| Ingress protection | IP65                   |
| LED life           | 100 000h               |
| Light patterns     | Flashing               |
| Light source       | LED                    |
| Model              | LR6                    |

| Mounting direction    | Upright                                 |
|-----------------------|-----------------------------------------|
| Number of tiers       | 3                                       |
| Number of tones       | 4                                       |
| Operating temperature | -20°C to +50°C                          |
| Particularities       | Flashes ±60x/min                        |
| Pole mounting         | Yes                                     |
| Rated voltage         | 24V DC                                  |
| Relative humidity     | Less than 90% (no condensation) at 20°C |
| Sound level (max.)    | 85dB @1m                                |
| Туре                  | Pre-assembled                           |
| Weight                | 770g                                    |
| Window type           | Colour                                  |