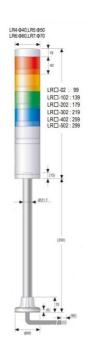

## Specifications

| Brand              | Patlite                |
|--------------------|------------------------|
| Buzzer             | No                     |
| Cable length       | lm                     |
| Colour modules     | Red, amber and green   |
| Connection         | Circular bracket/cable |
| Dimensions         | Ø60mm x 253,5mm        |
| Housing colour     | Silver                 |
| Ingress protection | IP65                   |
| LED life           | 100 000h               |
| Light patterns     | Steady                 |
| Light source       | LED                    |
| Model              | LR6                    |

| Mounting direction    | Upright                                 |
|-----------------------|-----------------------------------------|
| Number of tiers       | 3                                       |
| Operating temperature | -20°C to +50°C                          |
| Pole mounting         | Yes                                     |
| Rated voltage         | 24V DC                                  |
| Relative humidity     | Less than 90% (no condensation) at 20°C |
| Туре                  | Pre-assembled                           |
| Weight                | 710g                                    |
| Window type           | Colour                                  |