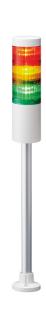

## SIGNAL TOWERS

LR6-302PJNW-RYG

## LED signal tower, Ø60mm, 24V DC, red/amber/green, circular

## Specifications

| Brand              | Patlite                |
|--------------------|------------------------|
| Buzzer             | No                     |
| Cable length       | lm                     |
| Colour modules     | Red, amber and green   |
| Connection         | Circular bracket/cable |
| Dimensions         | Ø60mm x 253,5mm        |
| Housing colour     | Off-white              |
| Ingress protection | IP65                   |
| LED life           | 100 000h               |
| Light patterns     | Steady                 |
| Light source       | LED                    |
| Model              | LR6                    |

| Mounting direction    | Upright                                 |
|-----------------------|-----------------------------------------|
| Number of tiers       | 3                                       |
| Operating temperature | -20°C to +50°C                          |
| Pole mounting         | Yes                                     |
| Rated voltage         | 24V DC                                  |
| Relative humidity     | Less than 90% (no condensation) at 20°C |
| Туре                  | Pre-assembled                           |
| Weight                | 580g                                    |
| Window type           | Colour                                  |