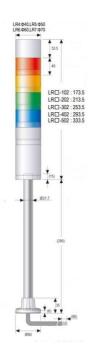

## Specifications

| Brand              | Patlite              |
|--------------------|----------------------|
| Buzzer             | Yes                  |
| Cable length       | lm                   |
| Colour modules     | Red, amber and green |
| Connection         | Direct mount/cable   |
| Dimensions         | Ø60mm x 253,5mm      |
| Housing colour     | Silver               |
| Ingress protection | IP65                 |
| LED life           | 100 000h             |
| Light patterns     | Flashing             |
| Light source       | LED                  |
| Model              | LR6                  |

| Mounting direction    | Upright                                 |
|-----------------------|-----------------------------------------|
| Number of tiers       | 3                                       |
| Number of tones       | 4                                       |
| Operating temperature | -20°C to +50°C                          |
| Particularities       | Flashes ±60x/min                        |
| Pole mounting         | No                                      |
| Rated voltage         | 24V DC                                  |
| Relative humidity     | Less than 90% (no condensation) at 20°C |
| Sound level (max.)    | 85dB @1m                                |
| Туре                  | Pre-assembled                           |
| Weight                | 590g                                    |
| Window type           | Colour                                  |