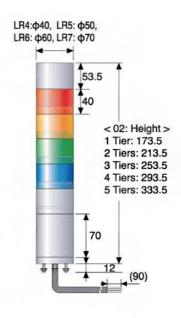

## Specifications

| Brand              | Patlite              |
|--------------------|----------------------|
| Buzzer             | Yes                  |
| Cable length       | 1m                   |
| Colour modules     | Red, amber and green |
| Connection         | Direct mount/cable   |
| Dimensions         | Ø60mm x 253,5mm      |
| Housing colour     | Off-white            |
| Ingress protection | IP65                 |
| LED life           | 100 000h             |
| Light patterns     | Flashing             |
| Light source       | LED                  |
| Model              | LR6                  |

| Mounting direction    | Upright                                 |
|-----------------------|-----------------------------------------|
| Number of tiers       | 3                                       |
| Number of tones       | 4                                       |
| Operating temperature | -20°C to +50°C                          |
| Particularities       | Flashes ±60x/min                        |
| Pole mounting         | No                                      |
| Rated voltage         | 24V DC                                  |
| Relative humidity     | Less than 90% (no condensation) at 20°C |
| Sound level (max.)    | 85dB @1m                                |
| Туре                  | Pre-assembled                           |
| Weight                | 460g                                    |
| Window type           | Colour                                  |