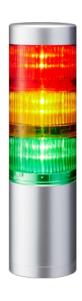

## SIGNAL TOWERS

LR6-302WJNU-RYG

## LED signal tower, Ø60mm, 24V DC, direct mount/cable, silver

## Specifications

| Brand              | Patlite              |
|--------------------|----------------------|
| Buzzer             | No                   |
| Cable length       | lm                   |
| Colour modules     | Red, amber and green |
| Connection         | Direct mount/cable   |
| Dimensions         | Ø60mm x 253,5mm      |
| Housing colour     | Silver               |
| Ingress protection | IP65                 |
| LED life           | 100 000h             |
| Light patterns     | Steady               |
| Light source       | LED                  |
| Model              | LR6                  |

| Mounting direction    | Upright                                 |
|-----------------------|-----------------------------------------|
| Number of tiers       | 3                                       |
| Operating temperature | -20°C to +50°C                          |
| Pole mounting         | No                                      |
| Rated voltage         | 24V DC                                  |
| Relative humidity     | Less than 90% (no condensation) at 20°C |
| Туре                  | Pre-assembled                           |
| Weight                | 530g                                    |
| Window type           | Colour                                  |