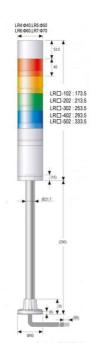

## SIGNAL TOWERS

LR6-402WJBW-RYGB

## LED signal tower LR6 with buzzer, direct mount, Ø60mm, 24V DC, red/amber/green/blue

| Mounting direction    | Upright                                 |
|-----------------------|-----------------------------------------|
| Number of tiers       | 4                                       |
| Number of tones       | 4                                       |
| Operating temperature | -20°C to +50°C                          |
| Particularities       | Flashes ±60x/min                        |
| Pole mounting         | No                                      |
| Rated voltage         | 24V DC                                  |
| Relative humidity     | Less than 90% (no condensation) at 20°C |
| Sound level (max.)    | 85dB @1m                                |
| Туре                  | Pre-assembled                           |
| Weight                | 520g                                    |
| Window type           | Colour                                  |