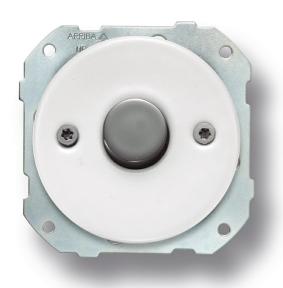

## DO LOW (FITTING INSTALLATION)

EAN: 8435450115240

DO fitting installation two-way switch dimmer pour LED 1-120W, incandescent and halogen bulbs 10-300W, transfo 10-300W porcelain white, bouton et screws nickel

## Specifications

| Brand  | Fontini                                                                                                      |
|--------|--------------------------------------------------------------------------------------------------------------|
| Colour | White/nickel                                                                                                 |
| Dimmer | for LED 10-120W/ incandescent<br>and halogen lamps 10-300W/<br>lamps with electronic<br>transformers 10-300W |
| Model  | Two-way switch dimmer                                                                                        |