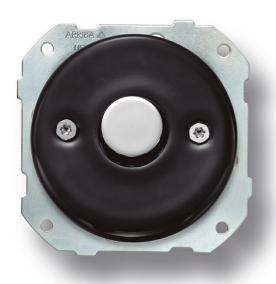

## DO LOW (FITTING INSTALLATION)

EAN: 8435450115219

DO fitting installation two-way switch dimmer pour LED 1-120W, incandescent and halogen bulbs 10-300W, transfo 10-300W porcelain black, bouton et screws chrome

## Specifications

| Brand  | Fontini                                                                                                      |
|--------|--------------------------------------------------------------------------------------------------------------|
| Colour | Black/chrome                                                                                                 |
| Dimmer | for LED 10-120W/ incandescent<br>and halogen lamps 10-300W/<br>lamps with electronic<br>transformers 10-300W |
| Model  | Two-way switch dimmer                                                                                        |