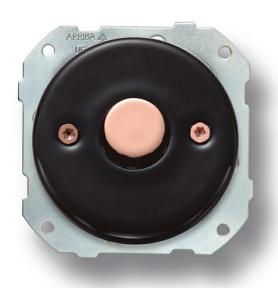

## DO LOW (FITTING INSTALLATION)

EAN: 8435450115233

DO fitting installation two-way switch dimmer pour LED 1-120W, incandescent and halogen bulbs 10-300W, transfo 10-300W porcelain black, bouton et screws copper

## Specifications

| Brand  | Fontini                                                                                                      |
|--------|--------------------------------------------------------------------------------------------------------------|
| Colour | Black/copper                                                                                                 |
| Dimmer | for LED 10-120W/ incandescent<br>and halogen lamps 10-300W/<br>lamps with electronic<br>transformers 10-300W |
| Model  | Two-way switch dimmer                                                                                        |