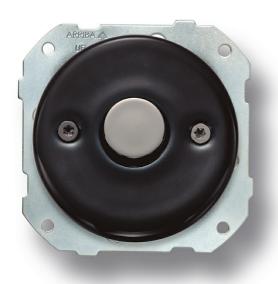

## DO LOW (FITTING INSTALLATION)

EAN: 8435450115226

DO fitting installation two-way switch dimmer pour LED 1-120W, incandescent and halogen bulbs 10-300W, transfo 10-300W porcelain black, bouton et screws nickel

## Specifications

| Brand  | Fontini                                                                                                      |
|--------|--------------------------------------------------------------------------------------------------------------|
| Colour | Black/nickel                                                                                                 |
| Dimmer | for LED 10-120W/ incandescent<br>and halogen lamps 10-300W/<br>lamps with electronic<br>transformers 10-300W |
| Model  | Two-way switch dimmer                                                                                        |