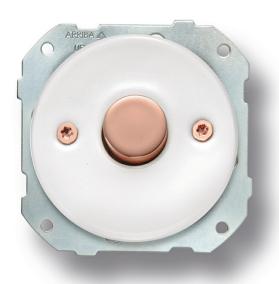

## DO LOW (FITTING INSTALLATION)

EAN: 8435450115257

DO fitting installation two-way switch dimmer pour LED 1-120W, incandescent and halogen bulbs 10-300W, transfo 10-300W porcelain white, bouton et screws copper

## Specifications

| Brand  | Fontini                                                                                                      |
|--------|--------------------------------------------------------------------------------------------------------------|
| Colour | White/copper                                                                                                 |
| Dimmer | for LED 10-120W/ incandescent<br>and halogen lamps 10-300W/<br>lamps with electronic<br>transformers 10-300W |
| Model  | Two-way switch dimmer                                                                                        |