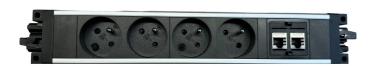

## SB42A

Power strip

EAN: SB42A

## Specifications

| Brand                                    | 4K                   |
|------------------------------------------|----------------------|
| Certificates, quality marks,<br>markings | CE                   |
| Connection                               | Plug-in connector    |
| Dimensions                               | 310mm x 47mm x 52mm  |
| Good to know                             | Directly connectable |
| Ingress protection                       | IP20                 |
| Material                                 | Aluminium   plastic  |

| Mounting type             | Mounting bracket included |
|---------------------------|---------------------------|
| Number of RJ45 connectors | 2x cat.6                  |
| Number of pins            | 2P+T                      |
| Number of sockets         | 4 with earth pin          |
| Rated current             | 16A                       |
| Rated voltage             | 250V AC                   |
| Туре                      | Power strips              |