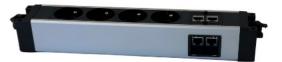

## SB42A

Power strip

EAN: SB42A

## Specifications

| Brand                                    | 4K                   |
|------------------------------------------|----------------------|
| Certificates, quality marks,<br>markings | CE                   |
| Connection                               | Plug-in connector    |
| Dimensions                               | 310mm x 47mm x 52mm  |
| Good to know                             | Directly connectable |
| Ingress protection                       | IP20                 |
| Material                                 | Aluminium   plastic  |

| Mounting type             | Mounting bracket included |
|---------------------------|---------------------------|
| Number of RJ45 connectors | 2x cat.6                  |
| Number of pins            | 2P+T                      |
| Number of sockets         | 4 with earth pin          |
| Rated current             | 16A                       |
| Rated voltage             | 250V AC                   |
| Туре                      | Power strips              |