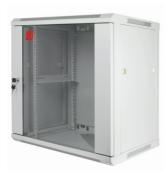

## 19" wall-mounted enclosure

Grey | CCS | Removable side panels | 22U

EAN: 8031912039019

## **Specifications**

| Brand       | CCS                             | Ingress protection | IP20      |
|-------------|---------------------------------|--------------------|-----------|
| Cable entry | Top and bottom                  | Material           | Steel     |
| Colour      | RAL 7035 light grey             | Туре               | 19" x 22U |
| Dimensions  | B600mm x<br>D600mm x<br>H1080mm |                    |           |

## Good to know 1

Wall-mounted enclosure with 4 vertical uprights, 2 L-shaped brackets and a door made of tempered safety glass with 180° opening.