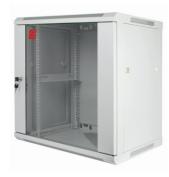

# 19" wall-mounted enclosure

Grey | CCS | 12U | Removable side panels

### Good to know ①

Wall-mounted enclosure with 4 vertical uprights, 2 L-shaped brackets and a door made of tempered safety glass with  $180^\circ$  opening.