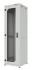

## CONNECT

19" / Floor standing cabinet

CCS-2009185N

## Floor standing rack TECH Serie W800xD800xH2050 - 42 U - Black RAL 9005

Grey | CCS | 42U

| Brand       | CCS                             |
|-------------|---------------------------------|
| Cable entry | Top and bottom                  |
| Colour      | RAL 7035 light grey             |
| Dimensions  | W800mm x<br>D800mm x<br>H2000mm |

## Good to know 1

Floor standing cabinet with 2 vertical uprights, removable flanges in roof and floor panel and door with 180° opening. The two-piece side and rear panels can also be opened and locked.