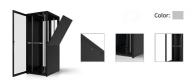

## 19" floor standing cabinet

Grey | CCS | 42U

## **Specifications**

| Brand       | CCS                              | Ingress protection | IP20        |
|-------------|----------------------------------|--------------------|-------------|
| Cable entry | Top and bottom                   | Material           | Sheet steel |
| Colour      | RAL 7035 light grey              | Туре               | 19" x 42U   |
| Dimensions  | W800mm x<br>D1000mm x<br>H2000mm |                    |             |

## Good to know 1

Floor standing cabinet with 2 vertical uprights, removable flanges in roof and floor panel and door with 180° opening. The two-piece side and rear panels can also be opened and locked.