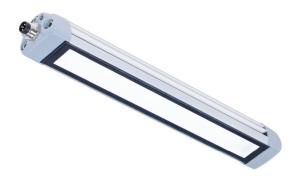

## TUBELED 25 | 290mm | White 5000K

EAN: 4260556625843

## Specifications

| Beam angle                               | 100°                         |
|------------------------------------------|------------------------------|
| Brand                                    | LED2WORK                     |
| Certificates, quality marks,<br>markings | CE, UKCA, ETL Listed         |
| Colour                                   | White (daylight)             |
| Colour rendering                         | >85                          |
| Colour temperature range                 | 5200K - 5700K                |
| Connection                               | M8 (A-code), 3-pin           |
| Design                                   | TUBELED_25                   |
| Dimensions                               | 290mm x 23mm x 28mm          |
| Dimmable                                 | Yes, with optional accessory |
| Ingress protection                       | IP67                         |
| LED life                                 | >60 000h                     |

| Length                | 290mm                                      |
|-----------------------|--------------------------------------------|
| Light efficiency      | 155lm/W                                    |
| Light source          | LED                                        |
| Luminous flux         | 1008lm                                     |
| Made in               | Germany                                    |
| Material              | Housing: aluminium   lens:<br>safety glass |
| Operating temperature | -30°C to +55°C                             |
| Power (max.)          | 6,5W                                       |
| Rated voltage         | 24V DC                                     |
| Туре                  | LED machine lights                         |
| Weight                | 250g                                       |
| Window type           | Diffused safety glass                      |