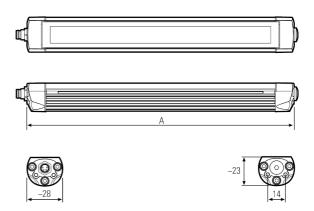

## Specifications

| Beam angle                               | 100°                         |
|------------------------------------------|------------------------------|
| Brand                                    | LED2WORK                     |
| Certificates, quality marks,<br>markings | CE, UKCA, ETL Listed         |
| Colour                                   | White (daylight)             |
| Colour rendering                         | >85                          |
| Colour temperature range                 | 5200K - 5700K                |
| Connection                               | M8 (A-code), 3-pin           |
| Design                                   | TUBELED_25                   |
| Dimensions                               | 290mm x 23mm x 28mm          |
| Dimmable                                 | Yes, with optional accessory |
| Ingress protection                       | IP67                         |
| LED life                                 | >60 000h                     |

| Length                | 290mm                                      |
|-----------------------|--------------------------------------------|
| Light efficiency      | 155lm/W                                    |
| Light source          | LED                                        |
| Luminous flux         | 1008lm                                     |
| Made in               | Germany                                    |
| Material              | Housing: aluminium   lens:<br>safety glass |
| Operating temperature | -30°C to +55°C                             |
| Power (max.)          | 6,5W                                       |
| Rated voltage         | 24V DC                                     |
| Туре                  | LED machine lights                         |
| Weight                | 250g                                       |
| Window type           | Diffused safety glass                      |