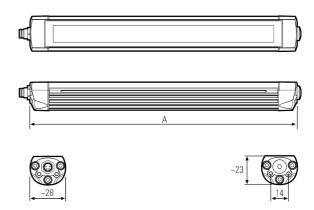

## Specifications

| Beam angle                               | 100°                         |
|------------------------------------------|------------------------------|
| Brand                                    | LED2WORK                     |
| Certificates, quality marks,<br>markings | CE, UKCA, ETL Listed         |
| Colour                                   | White (daylight)             |
| Colour rendering                         | >85                          |
| Colour temperature range                 | 5200K - 5700K                |
| Connection                               | M8 (A-code), 3-pin           |
| Design                                   | TUBELED_25                   |
| Dimensions                               | 540mm x 23mm x 28mm          |
| Dimmable                                 | Yes, with optional accessory |
| Ingress protection                       | IP67                         |
| LED life                                 | >60 000h                     |

| Length                | 540mm                                      |
|-----------------------|--------------------------------------------|
| Light efficiency      | 155lm/W                                    |
| Light source          | LED                                        |
| Luminous flux         | 2015lm                                     |
| Made in               | Germany                                    |
| Material              | Housing: aluminium   lens:<br>safety glass |
| Operating temperature | -30°C to +55°C                             |
| Power (max.)          | 13W                                        |
| Rated voltage         | 24V DC                                     |
| Туре                  | LED machine lights                         |
| Weight                | 450g                                       |
| Window type           | Diffused safety glass                      |