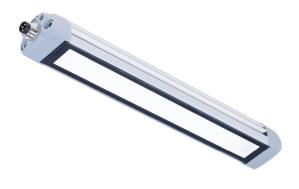

## TUBELED 25 | 870mm | White 5000K

EAN: 4260556625881

## Specifications

| Beam angle                               | 100°                         |
|------------------------------------------|------------------------------|
| Brand                                    | LED2WORK                     |
| Certificates, quality marks,<br>markings | CE, UKCA, ETL Listed         |
| Colour                                   | White (daylight)             |
| Colour rendering                         | >85                          |
| Colour temperature range                 | 5200K - 5700K                |
| Connection                               | M8 (A-code), 3-pin           |
| Design                                   | TUBELED_25                   |
| Dimensions                               | 870mm x 23mm x 28mm          |
| Dimmable                                 | Yes, with optional accessory |
| Ingress protection                       | IP67                         |
| LED life                                 | >60 000h                     |