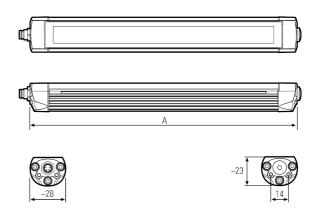

## Specifications

| Beam angle                               | 100°                         |
|------------------------------------------|------------------------------|
| Brand                                    | LED2WORK                     |
| Certificates, quality marks,<br>markings | CE, UKCA, ETL Listed         |
| Colour                                   | White (daylight)             |
| Colour rendering                         | >85                          |
| Colour temperature range                 | 5200K - 5700K                |
| Connection                               | M8 (A-code), 3-pin           |
| Design                                   | TUBELED_25                   |
| Dimensions                               | 870mm x 23mm x 28mm          |
| Dimmable                                 | Yes, with optional accessory |
| Ingress protection                       | IP67                         |
| LED life                                 | >60 000h                     |

| Length                | 870mm                                      |
|-----------------------|--------------------------------------------|
| Light efficiency      | 155lm/W                                    |
| Light source          | LED                                        |
| Luminous flux         | 3348lm                                     |
| Made in               | Germany                                    |
| Material              | Housing: aluminium   lens:<br>safety glass |
| Operating temperature | -30°C to +55°C                             |
| Power (max.)          | 21,6W                                      |
| Rated voltage         | 24V DC                                     |
| Туре                  | LED machine lights                         |
| Weight                | 700g                                       |
| Window type           | Diffused safety glass                      |