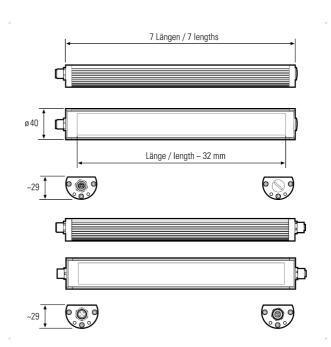

## Specifications

| Beam angle                               | 100°                         |
|------------------------------------------|------------------------------|
| Brand                                    | LED2WORK                     |
| Certificates, quality marks,<br>markings | CE, UKCA, ETL Listed         |
| Colour                                   | White (daylight)             |
| Colour rendering                         | >85                          |
| Colour temperature range                 | 5200K - 5700K                |
| Connection                               | M12 (A-code), 5-pin          |
| Design                                   | TUBELED 40 II Power          |
| Dimensions                               | 280mm x 29mm x 40mm          |
| Dimmable                                 | Yes, with optional accessory |
| Ingress protection                       | IP67/IP69K                   |
| LED life                                 | >60 000h                     |

| Length                | 280mm                                      |
|-----------------------|--------------------------------------------|
| Light efficiency      | 155lm/W                                    |
| Light source          | LED                                        |
| Luminous flux         | 1899lm                                     |
| Made in               | Germany                                    |
| Material              | Housing: aluminium   lens:<br>safety glass |
| Operating temperature | -30°C to +60°C                             |
| Power (max.)          | 12W                                        |
| Rated voltage         | 24V DC                                     |
| Туре                  | LED machine lights                         |
| Weight                | 360g                                       |
| Window type           | Diffused safety glass                      |