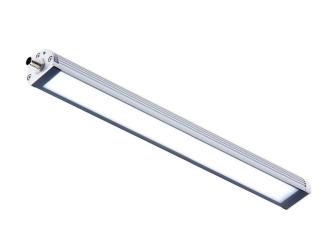

## TUBELED 40 II | Power | 280mm | White

EAN: 4260556622668

## Specifications

| Beam angle                               | 100°                         |
|------------------------------------------|------------------------------|
| Brand                                    | LED2WORK                     |
| Certificates, quality marks,<br>markings | CE, UKCA, ETL Listed         |
| Colour                                   | White (daylight)             |
| Colour rendering                         | >85                          |
| Colour temperature range                 | 5200K - 5700K                |
| Connection                               | M12 (A-code), 5-pin          |
| Design                                   | TUBELED 40 II Power          |
| Dimensions                               | 280mm x 29mm x 40mm          |
| Dimmable                                 | Yes, with optional accessory |
| Ingress protection                       | IP67/IP69K                   |
| LED life                                 | >60 000h                     |

| Length                | 280mm                                      |
|-----------------------|--------------------------------------------|
| Light efficiency      | 155lm/W                                    |
| Light source          | LED                                        |
| Luminous flux         | 1899lm                                     |
| Made in               | Germany                                    |
| Material              | Housing: aluminium   lens:<br>safety glass |
| Operating temperature | -30°C to +60°C                             |
| Power (max.)          | 12W                                        |
| Rated voltage         | 24V DC                                     |
| Туре                  | LED machine lights                         |
| Weight                | 360g                                       |
| Window type           | Diffused safety glass                      |