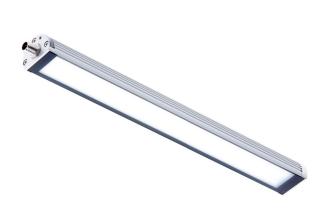

## TUBELED 40 II | Power | 1040mm | White

EAN: 4260556622682

## Specifications

| Beam angle                               | 100°                         |
|------------------------------------------|------------------------------|
| Brand                                    | LED2WORK                     |
| Certificates, quality marks,<br>markings | CE, UKCA, ETL Listed         |
| Colour                                   | White (daylight)             |
| Colour rendering                         | >85                          |
| Colour temperature range                 | 5200K - 5700K                |
| Connection                               | M12 (A-code), 5-pin          |
| Design                                   | TUBELED 40 II Power          |
| Dimensions                               | 1040mm x 29mm x 40mm         |
| Dimmable                                 | Yes, with optional accessory |
| Ingress protection                       | IP67/IP69K                   |
| LED life                                 | >60 000h                     |

| Length                | 1040mm                                     |
|-----------------------|--------------------------------------------|
| Light efficiency      | 155lm/W                                    |
| Light source          | LED                                        |
| Luminous flux         | 7593lm                                     |
| Made in               | Germany                                    |
| Material              | Housing: aluminium   lens:<br>safety glass |
| Operating temperature | -30°C to +60°C                             |
| Power (max.)          | 48W                                        |
| Rated voltage         | 24V DC                                     |
| Туре                  | LED machine lights                         |
| Weight                | 1300g                                      |
| Window type           | Diffused safety glass                      |