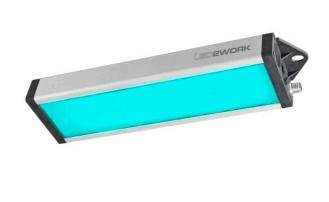

## UNILED SL | 295mm | RGB-W

EAN: 4260556623443

## Specifications

| Beam angle                               | 100°                 |
|------------------------------------------|----------------------|
| Brand                                    | LED2WORK             |
| Certificates, quality marks,<br>markings | CE, UKCA, ETL Listed |
| Colour                                   | RGB-W (daylight)     |
| Colour rendering                         | >80                  |
| Colour temperature range                 | 5200K - 5700K        |
| Connection                               | M12 (A-code), 5-pin  |
| Design                                   | UNILED SL RGB-W      |
| Dimensions                               | 295mm x 35mm x 85mm  |
| Dimmable                                 | No                   |
| Ingress protection                       | IP50                 |
| LED life                                 | >60 000h             |

| Length                | 295mm                               |
|-----------------------|-------------------------------------|
| Light efficiency      | 155lm/W                             |
| Light source          | LED                                 |
| Luminous flux         | R: 240lm   G: 355lm   B: 150lm      |
| Made in               | Germany                             |
| Material              | Housing: aluminium   cover: plastic |
| Operating temperature | -10°C to +50°C                      |
| Power (max.)          | 9,5W                                |
| Rated voltage         | 24V DC                              |
| Weight                | 500g                                |
| Window type           | White diffuse                       |