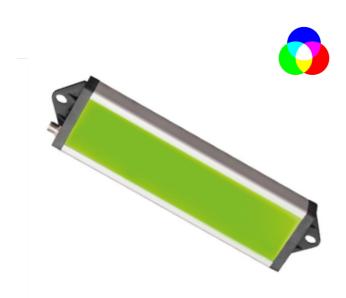

## UNILED SL | 295mm | RGB-W

EAN: 4260556623443

## Specifications

| Beam angle                               | 100°                 |
|------------------------------------------|----------------------|
| Brand                                    | LED2WORK             |
| Certificates, quality marks,<br>markings | CE, UKCA, ETL Listed |
| Colour                                   | RGB-W (daylight)     |
| Colour rendering                         | >80                  |
| Colour temperature range                 | 5200K - 5700K        |
| Connection                               | M12 (A-code), 5-pin  |
| Design                                   | UNILED SL RGB-W      |
| Dimensions                               | 295mm x 35mm x 85mm  |
| Dimmable                                 | No                   |
| Ingress protection                       | IP50                 |
| LED life                                 | >60 000h             |

| Length                | 295mm                               |
|-----------------------|-------------------------------------|
| Light efficiency      | 155lm/W                             |
| Light source          | LED                                 |
| Luminous flux         | R: 240lm   G: 355lm   B: 150lm      |
| Made in               | Germany                             |
| Material              | Housing: aluminium   cover: plastic |
| Operating temperature | -10°C to +50°C                      |
| Power (max.)          | 9,5W                                |
| Rated voltage         | 24V DC                              |
| Weight                | 500g                                |
| Window type           | White diffuse                       |