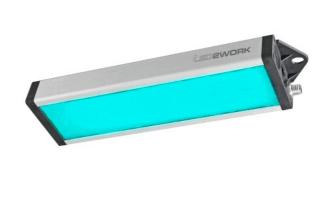

## UNILED SL | 1050mm | RGB-W

EAN: 4260556623467

## Specifications

| Beam angle                               | 100°                 |
|------------------------------------------|----------------------|
| Brand                                    | LED2WORK             |
| Certificates, quality marks,<br>markings | CE, UKCA, ETL Listed |
| Colour                                   | RGB-W (daylight)     |
| Colour rendering                         | >80                  |
| Colour temperature range                 | 5200K - 5700K        |
| Connection                               | M12 (A-code), 5-pin  |
| Design                                   | UNILED SL RGB-W      |
| Dimensions                               | 1045mm x 35mm x85mm  |
| Dimmable                                 | No                   |
| Ingress protection                       | IP50                 |
| LED life                                 | >60 000h             |

| Length                | 1050mm                              |
|-----------------------|-------------------------------------|
| Light efficiency      | 155lm/W                             |
| Light source          | LED                                 |
| Luminous flux         | R: 960lm   G: 1420lm   B: 600lm     |
| Made in               | Germany                             |
| Material              | Housing: aluminium   cover: plastic |
| Operating temperature | -10°C to +50°C                      |
| Power (max.)          | 38W                                 |
| Rated voltage         | 24V DC                              |
| Weight                | 1600g                               |
| Window type           | White diffuse                       |