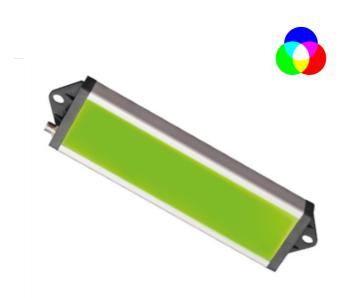

## UNILED SL | 1050mm | RGB-W

EAN: 4260556623467

## Specifications

| Beam angle                               | 100°                 |
|------------------------------------------|----------------------|
| Brand                                    | LED2WORK             |
| Certificates, quality marks,<br>markings | CE, UKCA, ETL Listed |
| Colour                                   | RGB-W (daylight)     |
| Colour rendering                         | >80                  |
| Colour temperature range                 | 5200K - 5700K        |
| Connection                               | M12 (A-code), 5-pin  |
| Design                                   | UNILED SL RGB-W      |
| Dimensions                               | 1045mm x 35mm x85mm  |
| Dimmable                                 | No                   |
| Ingress protection                       | IP50                 |
| LED life                                 | >60 000h             |

| Length                | 1050mm                              |
|-----------------------|-------------------------------------|
| Light efficiency      | 155lm/W                             |
| Light source          | LED                                 |
| Luminous flux         | R: 960lm   G: 1420lm   B: 600lm     |
| Made in               | Germany                             |
| Material              | Housing: aluminium   cover: plastic |
| Operating temperature | -10°C to +50°C                      |
| Power (max.)          | 38W                                 |
| Rated voltage         | 24V DC                              |
| Weight                | 1600g                               |
| Window type           | White diffuse                       |