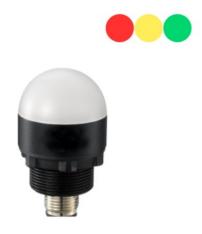

C332Q-RYG

## LED pilot light | Ø30mm | RYG | M12

## Specifications

| Brand               | 4K                       |
|---------------------|--------------------------|
| Colour lens         | White diffuse            |
| Connection          | M12 (A-code), 4-pin      |
| Contents of the box | M22 nut and sealing ring |
| Dimensions          | Ø30mm x 51mm             |
| Impact resistance   | IK10                     |
| Ingress protection  | IP67/IP69K               |
| Input type          | PNP/NPN                  |
| LEDs colour         | Red   Amber   Green      |
| Light patterns      | Steady                   |
|                     |                          |