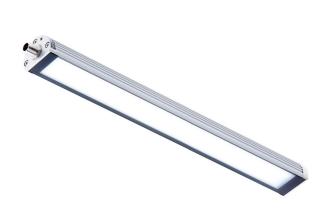

## TUBELED 40 II | ECO | 540mm | White

EAN: 4260556622743

## Specifications

| Beam angle                               | 100°                         |
|------------------------------------------|------------------------------|
| Brand                                    | LED2WORK                     |
| Certificates, quality marks,<br>markings | CE, UKCA, ETL Listed         |
| Colour                                   | White (daylight)             |
| Colour rendering                         | >85                          |
| Colour temperature range                 | 5200K - 5700K                |
| Connection                               | M12 (A-code), 5-pin          |
| Design                                   | TUBELED 40 II ECO            |
| Dimensions                               | 540mm x 29mm x 40mm          |
| Dimmable                                 | Yes, with optional accessory |
| Ingress protection                       | IP67/IP69K                   |
| LED life                                 | >60 000h                     |

| Length                | 540mm                                      |
|-----------------------|--------------------------------------------|
| Light efficiency      | 155lm/W                                    |
| Light source          | LED                                        |
| Luminous flux         | 2004lm                                     |
| Made in               | Germany                                    |
| Material              | Housing: aluminium   lens:<br>safety glass |
| Operating temperature | -30°C to +70°C                             |
| Power (max.)          | 13W                                        |
| Rated voltage         | 24V DC                                     |
| Туре                  | LED machine lights                         |
| Weight                | 700g                                       |
| Window type           | Diffused safety glass                      |