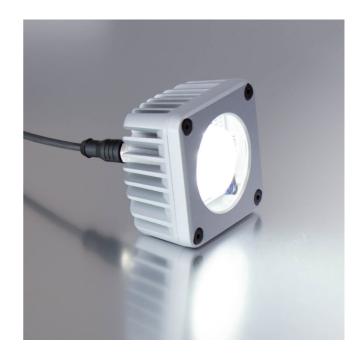

## CENALED SPOT | 65° | 8,5W | White

EAN: 4260556625737

## Specifications

| Beam angle                               | 65°                                                       |
|------------------------------------------|-----------------------------------------------------------|
| Brand                                    | LED2WORK                                                  |
| Certificates, quality marks,<br>markings | CE, UKCA, ETL Listed                                      |
| Colour                                   | White (neutral white)                                     |
| Colour rendering                         | >85                                                       |
| Colour temperature range                 | 5000K                                                     |
| Connection                               | M12 (A-code), 5-pin                                       |
| Contents of the box                      | Gasket included, mounting with 3x M6 screws from the back |
| Design                                   | CENALED SPOT                                              |
| Dimensions                               | 80mm x 80mm x 62,5mm                                      |
| Dimmable                                 | Yes, with optional accessory                              |
| Ingress protection                       | IP67                                                      |

| LED life              | >60 000h                         |
|-----------------------|----------------------------------|
| Light efficiency      | 155lm/W                          |
| Light source          | LED                              |
| Luminous flux         | 1120lm                           |
| Made in               | Germany                          |
| Material              | Housing: aluminium powder coated |
| Operating temperature | -10°C to +50°C                   |
| Power (max.)          | 8,5W                             |
| Rated voltage         | 24V DC                           |
| Туре                  | LED workstation lights           |
| Weight                | 400g                             |
| Window type           | Safety glass                     |