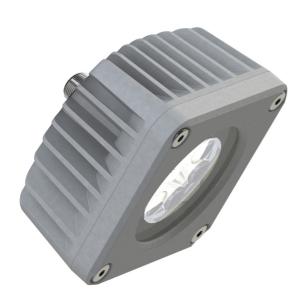

## CENALED SPOT | 65° | 8,5W | White

EAN: 4260556625737

## Specifications

| Beam angle                               | 65°                                                       |
|------------------------------------------|-----------------------------------------------------------|
| Brand                                    | LED2WORK                                                  |
| Certificates, quality marks,<br>markings | CE, UKCA, ETL Listed                                      |
| Colour                                   | White (neutral white)                                     |
| Colour rendering                         | >85                                                       |
| Colour temperature range                 | 5000K                                                     |
| Connection                               | M12 (A-code), 5-pin                                       |
| Contents of the box                      | Gasket included, mounting with 3x M6 screws from the back |
| Design                                   | CENALED SPOT                                              |
| Dimensions                               | 80mm x 80mm x 62,5mm                                      |
| Dimmable                                 | Yes, with optional accessory                              |
| Ingress protection                       | IP67                                                      |

| LED life              | >60 000h                         |
|-----------------------|----------------------------------|
| Light efficiency      | 155lm/W                          |
| Light source          | LED                              |
| Luminous flux         | 1120lm                           |
| Made in               | Germany                          |
| Material              | Housing: aluminium powder coated |
| Operating temperature | -10°C to +50°C                   |
| Power (max.)          | 8,5W                             |
| Rated voltage         | 24V DC                           |
| Туре                  | LED workstation lights           |
| Weight                | 400g                             |
| Window type           | Safety glass                     |