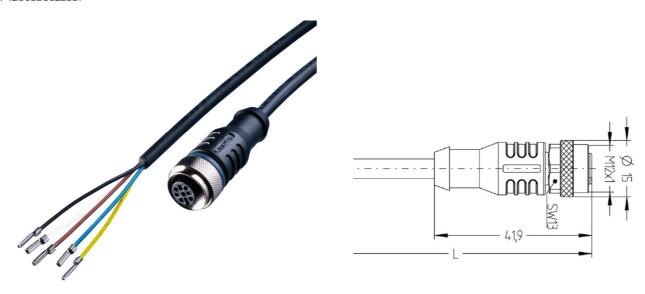

## M12 connection cable | A-coded | 5-pin | 2,5m | PUR

EAN: 4260556623351

## Specifications

| Brand                                    | LED2WORK                  |
|------------------------------------------|---------------------------|
| Certificates, quality marks,<br>markings | UL, IEC                   |
| Design                                   | (A coded) Female/Open end |
| Dimensions                               | 2,5m                      |
| Ingress protection                       | IP65   IP67   IP68        |
| Material                                 | Nickel   PUR              |
| Number of pins                           | 5                         |