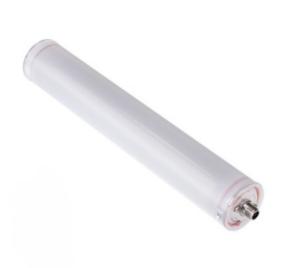

## INDUSTRIAL LED LIGHTING

## 110010-01

## INROLED 50 Ecolab | Power | 305mm | White

EAN: 4260556624624





## Specifications

| Beam angle                               | 100°                         | Length                | 305mm                             |
|------------------------------------------|------------------------------|-----------------------|-----------------------------------|
| Brand                                    | LED2WORK                     | Light efficiency      | 155lm/W                           |
| Certificates, quality marks,<br>markings | CE, UKCA, ETL Listed         | Light source          | LED                               |
|                                          |                              | Luminous flux         | 1899lm                            |
| Colour                                   | White (daylight)             | Made in