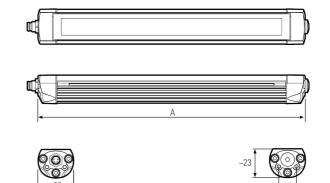

## Specifications

| Beam angle                               | 100°                         |
|------------------------------------------|------------------------------|
| Brand                                    | LED2WORK                     |
| Cascadable                               | Ja                           |
| Certificates, quality marks,<br>markings | CE, UKCA, ETL Listed         |
| Colour                                   | White (daylight)             |
| Colour rendering                         | >85                          |
| Colour temperature range                 | 5200K - 5700K                |
| Connection                               | M8 (A-code), 3-pin           |
| Design                                   | TUBELED_25 Cascade           |
| Dimensions                               | 540mm x 23mm x 28mm          |
| Dimmable                                 | Yes, with optional accessory |
| Ingress protection                       | IP67                         |
| LED life                                 | >60 000h                     |
| Length                                   | 540mm                        |