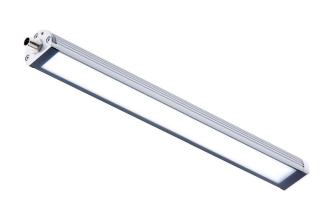

## TUBELED 40 II | Power | 365mm | White

## Specifications

| Beam angle                               | 100°                         |
|------------------------------------------|------------------------------|
| Brand                                    | LED2WORK                     |
| Certificates, quality marks,<br>markings | CE, UKCA, ETL Listed         |
| Colour                                   | White (daylight)             |
| Colour rendering                         | >85                          |
| Colour temperature range                 | 5200K - 5700K                |
| Connection                               | M12 (A-code), 5-pin          |
| Design                                   | TUBELED 40 II Power          |
| Dimensions                               | 365mm x 29mm x 40mm          |
| Dimmable                                 | Yes, with optional accessory |
| Ingress protection                       | IP67/IP69K                   |
| LED life                                 | >60 000h                     |