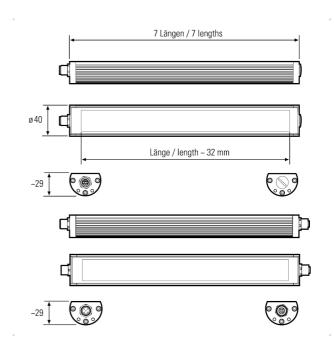

## Specifications

| Beam angle                               | 100°                         |
|------------------------------------------|------------------------------|
| Brand                                    | LED2WORK                     |
| Certificates, quality marks,<br>markings | CE, UKCA, ETL Listed         |
| Colour                                   | White (daylight)             |
| Colour rendering                         | >85                          |
| Colour temperature range                 | 5200K - 5700K                |
| Connection                               | M12 (A-code), 5-pin          |
| Design                                   | TUBELED 40 II Power          |
| Dimensions                               | 365mm x 29mm x 40mm          |
| Dimmable                                 | Yes, with optional accessory |
| Ingress protection                       | IP67/IP69K                   |
| LED life                                 | >60 000h                     |

| Length                | 365mm                                      |
|-----------------------|--------------------------------------------|
| Light efficiency      | 155lm/W                                    |
| Light source          | LED                                        |
| Luminous flux         | 2531lm                                     |
| Made in               | Germany                                    |
| Material              | Housing: aluminium   lens:<br>safety glass |
| Operating temperature | -30°C to +60°C                             |
| Power (max.)          | 16W                                        |
| Rated voltage         | 24V DC                                     |
| Туре                  | LED machine lights                         |
| Weight                | 450g                                       |
| Window type           | Diffused safety glass                      |