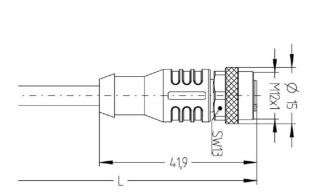

## Specifications

| Brand                                    | LED2WORK                  |
|------------------------------------------|---------------------------|
| Certificates, quality marks,<br>markings | UL, IEC                   |
| Design                                   | (A coded) Female/Open end |
| Dimensions                               | 5m                        |
| Ingress protection                       | IP65   IP67   IP68        |
| Material                                 | Nickel   PUR              |
| Number of pins                           | 4                         |

| Operating temperature | -30°C to +90°C           |
|-----------------------|--------------------------|
| Packaging             | 1 piece                  |
| Rated current         | 4A                       |
| Rated voltage         | 250V AC                  |
| Туре                  | Accessories LED lighting |
| Туре                  | M12-connection cable     |
| Weight                | 100g                     |