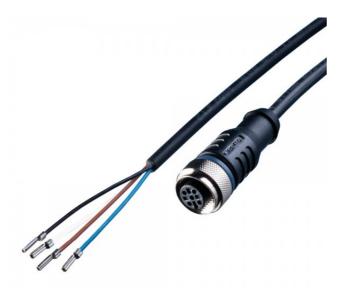

## M12 connection cable | A-coded | 4-pin | 5m | PUR

EAN: 4260556621890

## Specifications

| Brand                                    | LED2WORK                  |
|------------------------------------------|---------------------------|
| Certificates, quality marks,<br>markings | UL, IEC                   |
| Design                                   | (A coded) Female/Open end |
| Dimensions                               | 5m                        |
| Ingress protection                       | IP65   IP67   IP68        |
| Material                                 | Nickel   PUR              |
| Number of pins                           | 4                         |