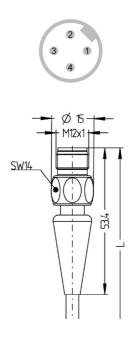

## Specifications

| Brand                                    | LED2WORK                  |
|------------------------------------------|---------------------------|
| Certificates, quality marks,<br>markings | UL, IEC                   |
| Compatible product                       | INROLED 50 Ecolab         |
| Design                                   | (A coded) Female/Open end |
| Dimensions                               | 5m                        |
| Ingress protection                       | IP65   IP67   IP68        |
| Material                                 | Metaal   TPE              |
| Number of pins                           | 5                         |

| Operating temperature | -40°C to +105°C          |
|-----------------------|--------------------------|
| Packaging             | 1 piece                  |
| Rated current         | 4000mA                   |
| Rated voltage         | 250V AC                  |
| Туре                  | Accessories LED lighting |
| Туре                  | M12-connection cable     |
| Weight                | 200g                     |