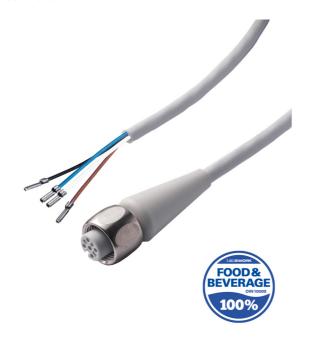

## M12 connection cable | A-coded | 5-polig | 5m | Food & Beverage

EAN: 4260556625980

## Specifications

| Brand                                    | LED2WORK                  |
|------------------------------------------|---------------------------|
| Certificates, quality marks,<br>markings | UL, IEC                   |
| Compatible product                       | INROLED 50 Ecolab         |
| Design                                   | (A coded) Female/Open end |
| Dimensions                               | 5m                        |
| Ingress protection                       | IP65   IP67   IP68        |
| Material                                 | Metaal   TPE              |
| Number of pins                           | 5                         |