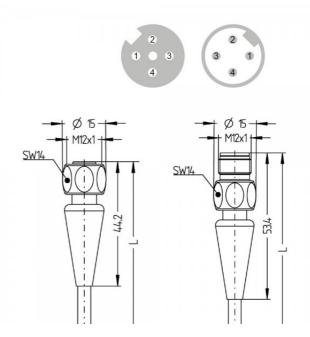

## Specifications

| Brand                                    | LED2WORK              |
|------------------------------------------|-----------------------|
| Certificates, quality marks,<br>markings | UL, IEC               |
| Compatible product                       | INROLED 50 Ecolab     |
| Design                                   | (A coded) Male/Female |
| Dimensions                               | 5m                    |
| Ingress protection                       | IP65   IP67   IP68    |
| Material                                 | Metaal   TPE          |
| Number of pins                           | 4                     |