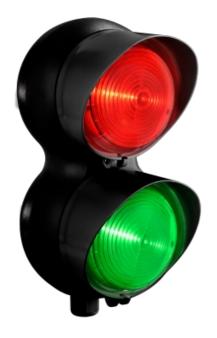

## TRAFFIC LIGHTS

VL219

## LED traffic light | 12-24V DC | red/green | black housing | colourless lenses | ø 92mm

## Specifications

| Brand          | PIPS                                 |
|----------------|--------------------------------------|
| CE certificate | Yes                                  |
| Cable entry    | 1x M20 clearance                     |
| Colour lens    | Clear                                |
| Connection     | Pre-wired                            |
| Diameter lens  | 92mm                                 |
| Dimensions     | 231mm x 120mm x 133mm                |
| Good to know   | Cable gland and counter nut supplied |
| Housing colour | RAL 9005 black                       |

| Ingress protection    | IP66           |
|-----------------------|----------------|
| LEDs colour           | Red-Green      |
| Light patterns        | Steady         |
| Luminous intensity    | 4200cd         |
| Material              | Polycarbonate  |
| Operating temperature | -25°C to +50°C |
| Rated current         | 600mA          |
| Rated voltage         | 12-24V AC/DC   |
| Weight                | 630g           |