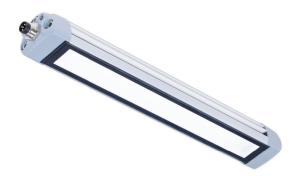

## TUBELED 25 | 1040mm | White 5000K

EAN: 4260556626581

## Specifications

| Beam angle                               | 100°                         |
|------------------------------------------|------------------------------|
| Brand                                    | LED2WORK                     |
| Certificates, quality marks,<br>markings | CE, UKCA, ETL Listed         |
| Colour                                   | White (daylight)             |
| Colour rendering                         | >85                          |
| Colour temperature range                 | 5200K - 5700K                |
| Connection                               | M8 (A-code), 3-pin           |
| Design                                   | TUBELED_25                   |
| Dimensions                               | 1040mm x 23mm x 28mm         |
| Dimmable                                 | Yes, with optional accessory |
| Ingress protection                       | IP67                         |
| LED life                                 | >60 000h                     |

| Length                | 1040mm                                     |
|-----------------------|--------------------------------------------|
| Light efficiency      | 155lm/W                                    |
| Light source          | LED                                        |
| Luminous flux         | 4015lm                                     |
| Made in               | Germany                                    |
| Material              | Housing: aluminium   lens:<br>safety glass |
| Operating temperature | -30°C to +55°C                             |
| Power (max.)          | 25,9W                                      |
| Rated voltage         | 24V DC                                     |
| Туре                  | LED machine lights                         |
| Weight                | 1100g                                      |
| Window type           | Diffused safety glass                      |