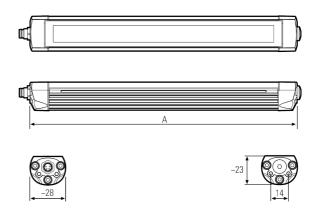

## Specifications

| Beam angle                               | 100°                         |
|------------------------------------------|------------------------------|
| Brand                                    | LED2WORK                     |
| Certificates, quality marks,<br>markings | CE, UKCA, ETL Listed         |
| Colour                                   | White (daylight)             |
| Colour rendering                         | >85                          |
| Colour temperature range                 | 5200K - 5700K                |
| Connection                               | M8 (A-code), 3-pin           |
| Design                                   | TUBELED_25                   |
| Dimensions                               | 1040mm x 23mm x 28mm         |
| Dimmable                                 | Yes, with optional accessory |
| Ingress protection                       | IP67                         |
| LED life                                 | >60 000h                     |

| Length                | 1040mm                                     |
|-----------------------|--------------------------------------------|
| Light efficiency      | 155lm/W                                    |
| Light source          | LED                                        |
| Luminous flux         | 4015lm                                     |
| Made in               | Germany                                    |
| Material              | Housing: aluminium   lens:<br>safety glass |
| Operating temperature | -30°C to +55°C                             |
| Power (max.)          | 25,9W                                      |
| Rated voltage         | 24V DC                                     |
| Туре                  | LED machine lights                         |
| Weight                | 1100g                                      |
| Window type           | Diffused safety glass                      |