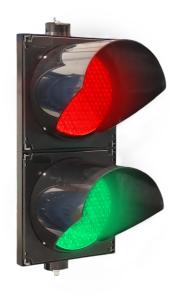

## LED traffic light | 12-24V DC | red/green | black housing | clear lenses | ø 200mm

## Specifications

| Brand              | 4K                      |
|--------------------|-------------------------|
| CE certificate     | Yes                     |
| Cable entry        | Cover                   |
| Colour lens        | Clear                   |
| Connection         | Pre-wired               |
| Diameter lens      | 188mm                   |
| Dimensions         | 500mm x 250mm x 305mm   |
| Good to know       | Metal brackets included |
| Housing colour     | RAL 9005 black          |
| Ingress protection | IP65                    |

| LEDs colour           | Red-Green              |
|-----------------------|------------------------|
| Light patterns        | Steady                 |
| Material              | Polycarbonate          |
| Mounting direction    | Upright and horizontal |
| Operating temperature | -40°C to +80°C         |
| Operating voltage     | 9-36V DC               |
| Rated current         | 400mA                  |
| Rated voltage         | 12-24V DC              |
| UV Resistant          | Yes                    |
| Weight                | 4,8kg                  |