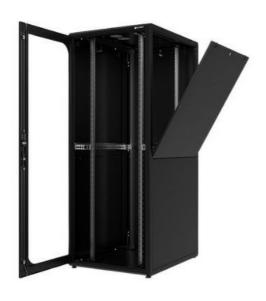

## Datacenter rack | 800x1200x2000 | 42U | glass frontdoor | blind backdoor | black

## Specifications

| 19" Uprights                             | 4 pieces with unit number and adjustable in depth                                     |
|------------------------------------------|---------------------------------------------------------------------------------------|
| Brand                                    | 4K                                                                                    |
| Cable entry                              | Top and bottom                                                                        |
| Certificates, quality marks,<br>markings | IEC 60297, EN61587-1, EN 60917                                                        |
| Colour                                   | RAL 9005 black                                                                        |
| Configuration                            | Glass doors and blind panels                                                          |
| Dimensions                               | B800mm x D1200mm x<br>H2000mm                                                         |
| Good to know                             | Earthing kit, 4 levelling feet and<br>brush strip cable entry on the<br>base included |