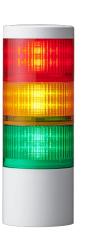

## SIGNAL TOWERS

LR10-302WMNW-RYG LED signal tower LR10 | Ø100mm | 24V DC | red/yellow/green | M12 connector