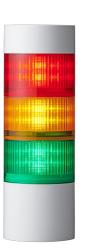

## SIGNAL TOWERS

LR10-302WMBW-RYG LED signal tower LR10 | Ø100mm | 24V DC | red/yellow/green | buzzer | M12 connector

## Specifications

| Brand              | Patlite                       |
|--------------------|-------------------------------|
| Buzzer             | 360°                          |
| Colour modules     | Red, amber and green          |
| Connection         | M12 (A-code), 12-pin          |
| Dimensions         | Ø100mm x 300mm                |
| Housing colour     | Off-white                     |
| Ingress protection | IP66 & IP69K                  |
| Light patterns     | Steady, rotating and flashing |
| Light source       | LED                           |
| Model              | LR10                          |
|                    |                               |

| Mounting direction    | Upright                                    |
|-----------------------|--------------------------------------------|
| Number of tiers       | 3                                          |
| Operating temperature | -20°C to +50°C                             |
| Particularities       | Can be used outdoors                       |
| Rated voltage         | 24V DC                                     |
| Relative humidity     | Less than 90% (no<br>condensation) at 20°C |
| Sound level (max.)    | 92dB (A)                                   |
| Туре                  | Pre-assembled                              |
| Weight                | 1150g                                      |
| Window type           | Colour                                     |