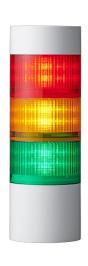

## SIGNAL TOWERS

LR10-3M2WJBW-RYG

## LED signal tower LR10 | Ø100mm | 100-240V AC | red/yellow/green | buzzer | cable

## Specifications

| Brand              | Patlite                       |
|--------------------|-------------------------------|
| Buzzer             | 360°                          |
| Colour modules     | Red, amber and green          |
| Connection         | Cable (0,5m)                  |
| Dimensions         | Ø100mm x 300mm                |
| Housing colour     | Off-white                     |
| Ingress protection | IP66 & IP69K                  |
| Light patterns     | Steady, rotating and flashing |
| Light source       | LED                           |
| Model              | LR10                          |

| Mounting direction    | Upright                                 |
|-----------------------|-----------------------------------------|
| Number of tiers       | 3                                       |
| Operating temperature | -20°C to +50°C                          |
| Particularities       | Can be used outdoors                    |
| Rated voltage         | 100-240V AC                             |
| Relative humidity     | Less than 90% (no condensation) at 20°C |
| Sound level (max.)    | 92dB (A)                                |
| Туре                  | Pre-assembled                           |
| Weight                | 1150g                                   |
| Window type           | Colour                                  |