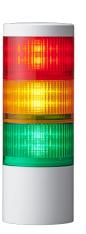

## SIGNAL TOWERS

LR10-3M2WJNW-RYG

LED signal tower LR10 | Ø100mm | 100-240V AC | red/yellow/green | cable

## Specifications

| Brand              | Patlite                       |
|--------------------|-------------------------------|
| Buzzer             | No                            |
| Colour modules     | Red, amber and green          |
| Connection         | Cable (0,5m)                  |
| Dimensions         | Ø100mm x 280mm                |
| Housing colour     | Off-white                     |
| Ingress protection | IP66 & IP69K                  |
| Light patterns     | Steady, rotating and flashing |
| Light source       | LED                           |
| Model              | LRIO                          |