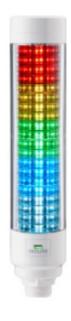

## LED signal tower LB6 | IO-link | 18-30V DC | off-white

## Specifications

| Brand                                    | Patlite                                 |
|------------------------------------------|-----------------------------------------|
| Buzzer                                   | No                                      |
| Certificates, quality marks,<br>markings | CE, UKCA, UL                            |
| Colour modules                           | 21 programmable colours                 |
| Connection                               | M12 (A-code), 5-pin                     |
| Dimensions                               | Ø60mm x 281mm                           |
| Housing colour                           | Off-white                               |
| Ingress protection                       | IP65                                    |
| Light patterns                           | Continuous, blinking and full animation |
| Light source                             | LED                                     |
| Model                                    | LB6                                     |
| Mounting direction                       | Upright                                 |