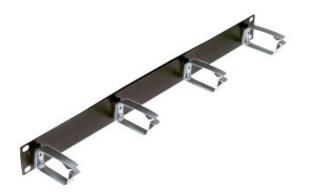

## DESCRIPTION

For a neat, horizontal routing of patch cords between patching fields. Fast assembly of metal rings. Easy insertion and removal of patch cords without damage to cable.

090.6287

## SCOPE OF SUPPLY

- 19" 1U metal panel
- 4 metal rings
- 4 mounting screws
- 19" mounting kit