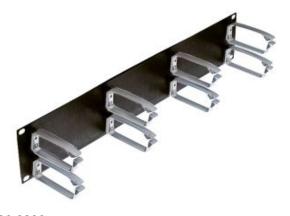

Data sheet R803486

19" 2U Cable Management Metal, black, 90 mm metal ring

## **DESCRIPTION**

For a neat, horizontal routing of patch cords between patching fields. Fast assembly of metal rings. Easy insertion and removal of patch cords without damage to cable.

090.6289

## SCOPE OF SUPPLY

- 19" 2U metal panel
- 8 metal rings
- 8 mounting screws
- 19" mounting kit