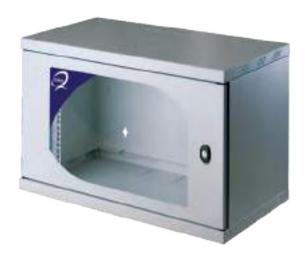

## Wall mounted cabinet 320 Office Series

## Description

Wall mounted cabinets Office Series with reduced depth (320 mm). Suitable for housing the necessary equipment to realize small structured cabling systems.

## **General characteristics**

- Sturdy steel one section structure with non-removable side panels
- Tempered safety glass door with 180° opening
- Two vertical uprights, finished with metallic varnish and manufactured according to IEC 60297-1, can be adjusted in depth to install 19" standard equipment
- Top and bottom cables inlet
- Equipped for grounding
- Varnishing: Grey RAL 7035
- IP20 degree of protection according to EN 60529