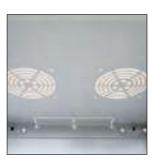

Removable side panels

Equipped for 1-fan ventilation units

4 uprights adjustable in depth

## **General characteristics**

- Sturdy cold-rolled steel structure
- Removable blind side panels
- Tempered safety glass door with >180° opening
- Safety key
- No.4 vertical uprights manufactured according to IEC 60297-1, adjustable in depth to install 19" standard equipment
- No.2 L-shaped brackets for the equipment mount
- Top and bottom cables inlet
- Ventilation slots allow air vent. Equipped for the installation of forced ventilation units
- Varnishing: Grey
- IP20 degree of protection according to EN 60529
- Static load 60 kg
- Equipped for grounding