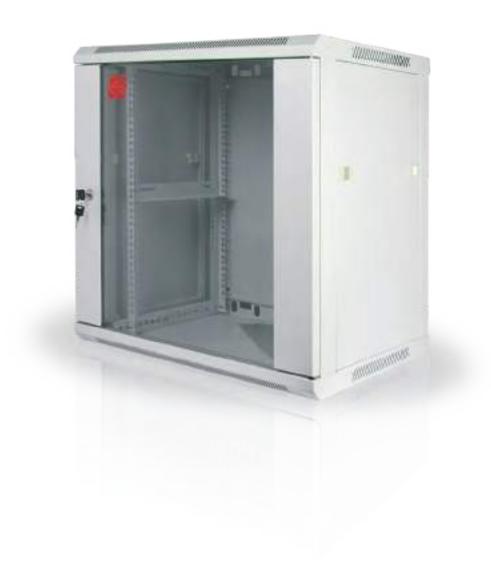

## Wall TECH Series

The search for new solutions to simplify the installation process led to the development of the Wall mounted cabinets TECH Series. Designed to maintain high quality and ease of use, they are available in versions from 6 to 22 Units with a depth of 450 mm or 600 mm. Bottom and roof ventilation grills, glass door with screen-printed logo and safety key, 4 uprights and 2 L-shaped brackets are the key features of this range.

## Description

Wall mounted cabinets TECH Series are suitable for the housing of the necessary equipment to realize cabling systems and LAN. Side panels can be easily removed giving access to rear cabling. Available with depth of 450 or 600 mm

## **General characteristics**

- Sturdy cold-rolled steel structure
- Removable blind side panels
- Tempered safety glass door with >180° opening
- Safety key
- No.4 vertical uprights manufactured according to IEC 60297-1, adjustable in depth to install 19" standard equipment
- No.2 L-shaped brackets for the equipment mount
- Top and bottom cables inlet
- Ventilation slots allow air vent. Equipped for the installation of forced ventilation units
- Varnishing: Grey
- IP20 degree of protection according to EN 60529
- Static load 60 kg
- Equipped for grounding