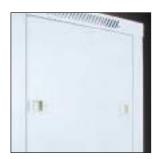

## Wall TECH Series

The search for new solutions to simplify the installation process led to the development of the Wall mounted cabinets TECH Series. Designed to maintain high quality and ease of use, they are available in versions from 6 to 22 Units with a depth of 450 mm or 600 mm. Bottom and roof ventilation grills, glass door with screen-printed logo and safety key, 4 uprights and 2 L-shaped brackets are the key features of this range.

## **General characteristics**

- Sturdy cold-rolled steel structure
- Removable blind side panels
- Tempered safety glass door with >180° opening
- Safety key
- No.4 vertical uprights manufactured according to IEC 60297-1, adjustable in depth to install 19" standard equipment
- No.2 L-shaped brackets for the equipment mount
- Top and bottom cables inlet
- Ventilation slots allow air vent. Equipped for the installation of forced ventilation units
- Varnishing: Grey
- IP20 degree of protection according to EN 60529
- Static load 60 kg
- Equipped for grounding